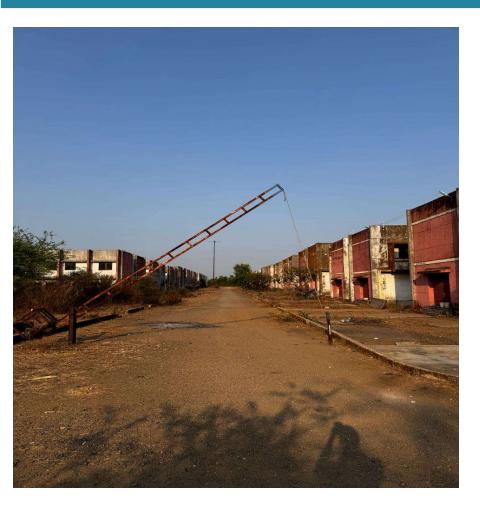

## **Site Visit Snapshots**

# **Site Visit Snapshots**

Conglome Technoconstruction Private Limited (in Liquidation)

## Sathya Nagar Project Details

| PARTICULARS                                                                                                                                                                                                                                                                                                                                                       | DETAILS                                                                                                                                      |  |  |  |  |
|-------------------------------------------------------------------------------------------------------------------------------------------------------------------------------------------------------------------------------------------------------------------------------------------------------------------------------------------------------------------|----------------------------------------------------------------------------------------------------------------------------------------------|--|--|--|--|
| Project Details                                                                                                                                                                                                                                                                                                                                                   | Survey No.17, 39/2, 17/2B, 39/2, 35, 11/1A & 39/2/1, at Ranishigaon Village, Boisar-Palghar, District: Palghar                               |  |  |  |  |
| Plot Area                                                                                                                                                                                                                                                                                                                                                         | 1,29,700 Sq. Mtr. Co-owned by SSIPL and Conglome Technoconstructions Private Limited (SSIPL: 68,000 Sq. Mtr., and Conglome: 61,700 Sq. Mtr.) |  |  |  |  |
| Type of Land                                                                                                                                                                                                                                                                                                                                                      | Non-Agricultural. Non-Agricultural, approved for Non-Agricultural<br>Town Planning purposes                                                  |  |  |  |  |
| Type of Property                                                                                                                                                                                                                                                                                                                                                  | Residential & Commercial                                                                                                                     |  |  |  |  |
| Type of Occupation –<br>Owned/Tenant occupied                                                                                                                                                                                                                                                                                                                     | The Project is partly constructed & possession handed over to certain flat owners.                                                           |  |  |  |  |
| Stage of Construction                                                                                                                                                                                                                                                                                                                                             | The Project ~35% completed                                                                                                                   |  |  |  |  |
| <ul> <li>The Project to be developed in 3 Phases.</li> <li>Phase 1 of the project consists of Row House Type R1 &amp; R2 constant Upper Floor.</li> <li>Phase 2 of the project consists of proposed Row House Type 1&amp; A Building of Ground+2 Upper Floors.</li> <li>Phase 3 of the project consists of Proposed B Type Building of Grouper Floors.</li> </ul> |                                                                                                                                              |  |  |  |  |