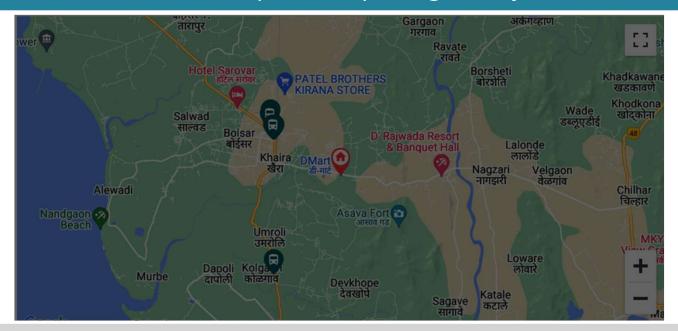

#### Accessibility to Sathya Nagar Project

| ī | 3   |  |
|---|-----|--|
| ı | я,  |  |
|   |     |  |
|   |     |  |
|   | - 4 |  |
|   | a   |  |
|   |     |  |

Sathya Nagar Project

| ✓ Chhatrapati Shivaji Maharaj Internat | ional Ai101.3 Km | ✓ Palghar Railway Station | 5.2 Km   |
|----------------------------------------|------------------|---------------------------|----------|
| ✓ Umroli railway Station               | 10 Km            | ✓ Boisar Railway Station  | 15.5 Km  |
| ✓ Vaitarna Railway Station             | 57.7 Km          | ✓ Virar Railway Station   | 60.9 Km  |
| ✓ Borivali Bus Stand                   | 82.5 Km          | ✓ Dadar Asiad Bus Station | 107.6 Km |
| Shivneri Bus Stand                     | 107.6 Km         | ✓ Parel Bus Stand         | 107.9 Km |

#### Google Coordinates to Sathya Nagar Project

**Google Co-Ordinates** - RQJC+CJX, Ranishigaon, Maharashtra,` 401501