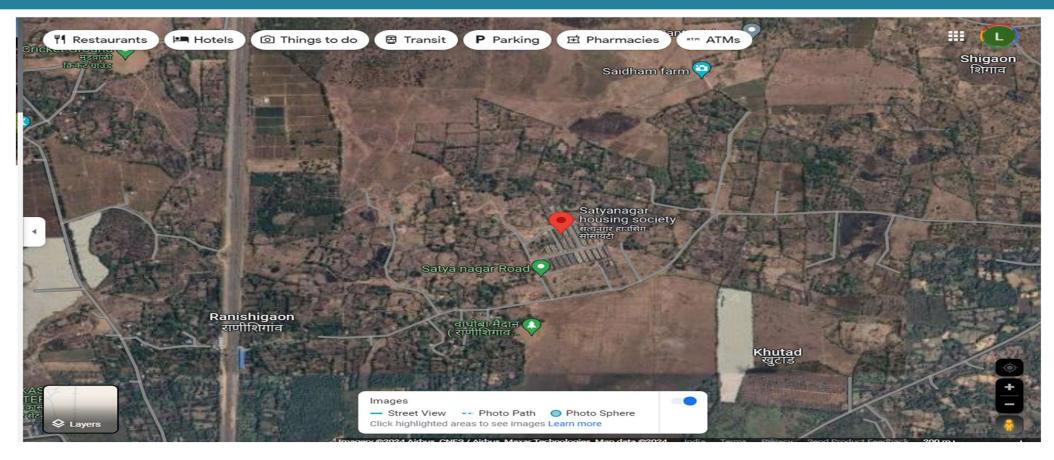

#### Google Coordinates to Sathya Nagar Project

**Google Co-Ordinates** - RQJC+CJX, Ranishigaon, Maharashtra,` 401501